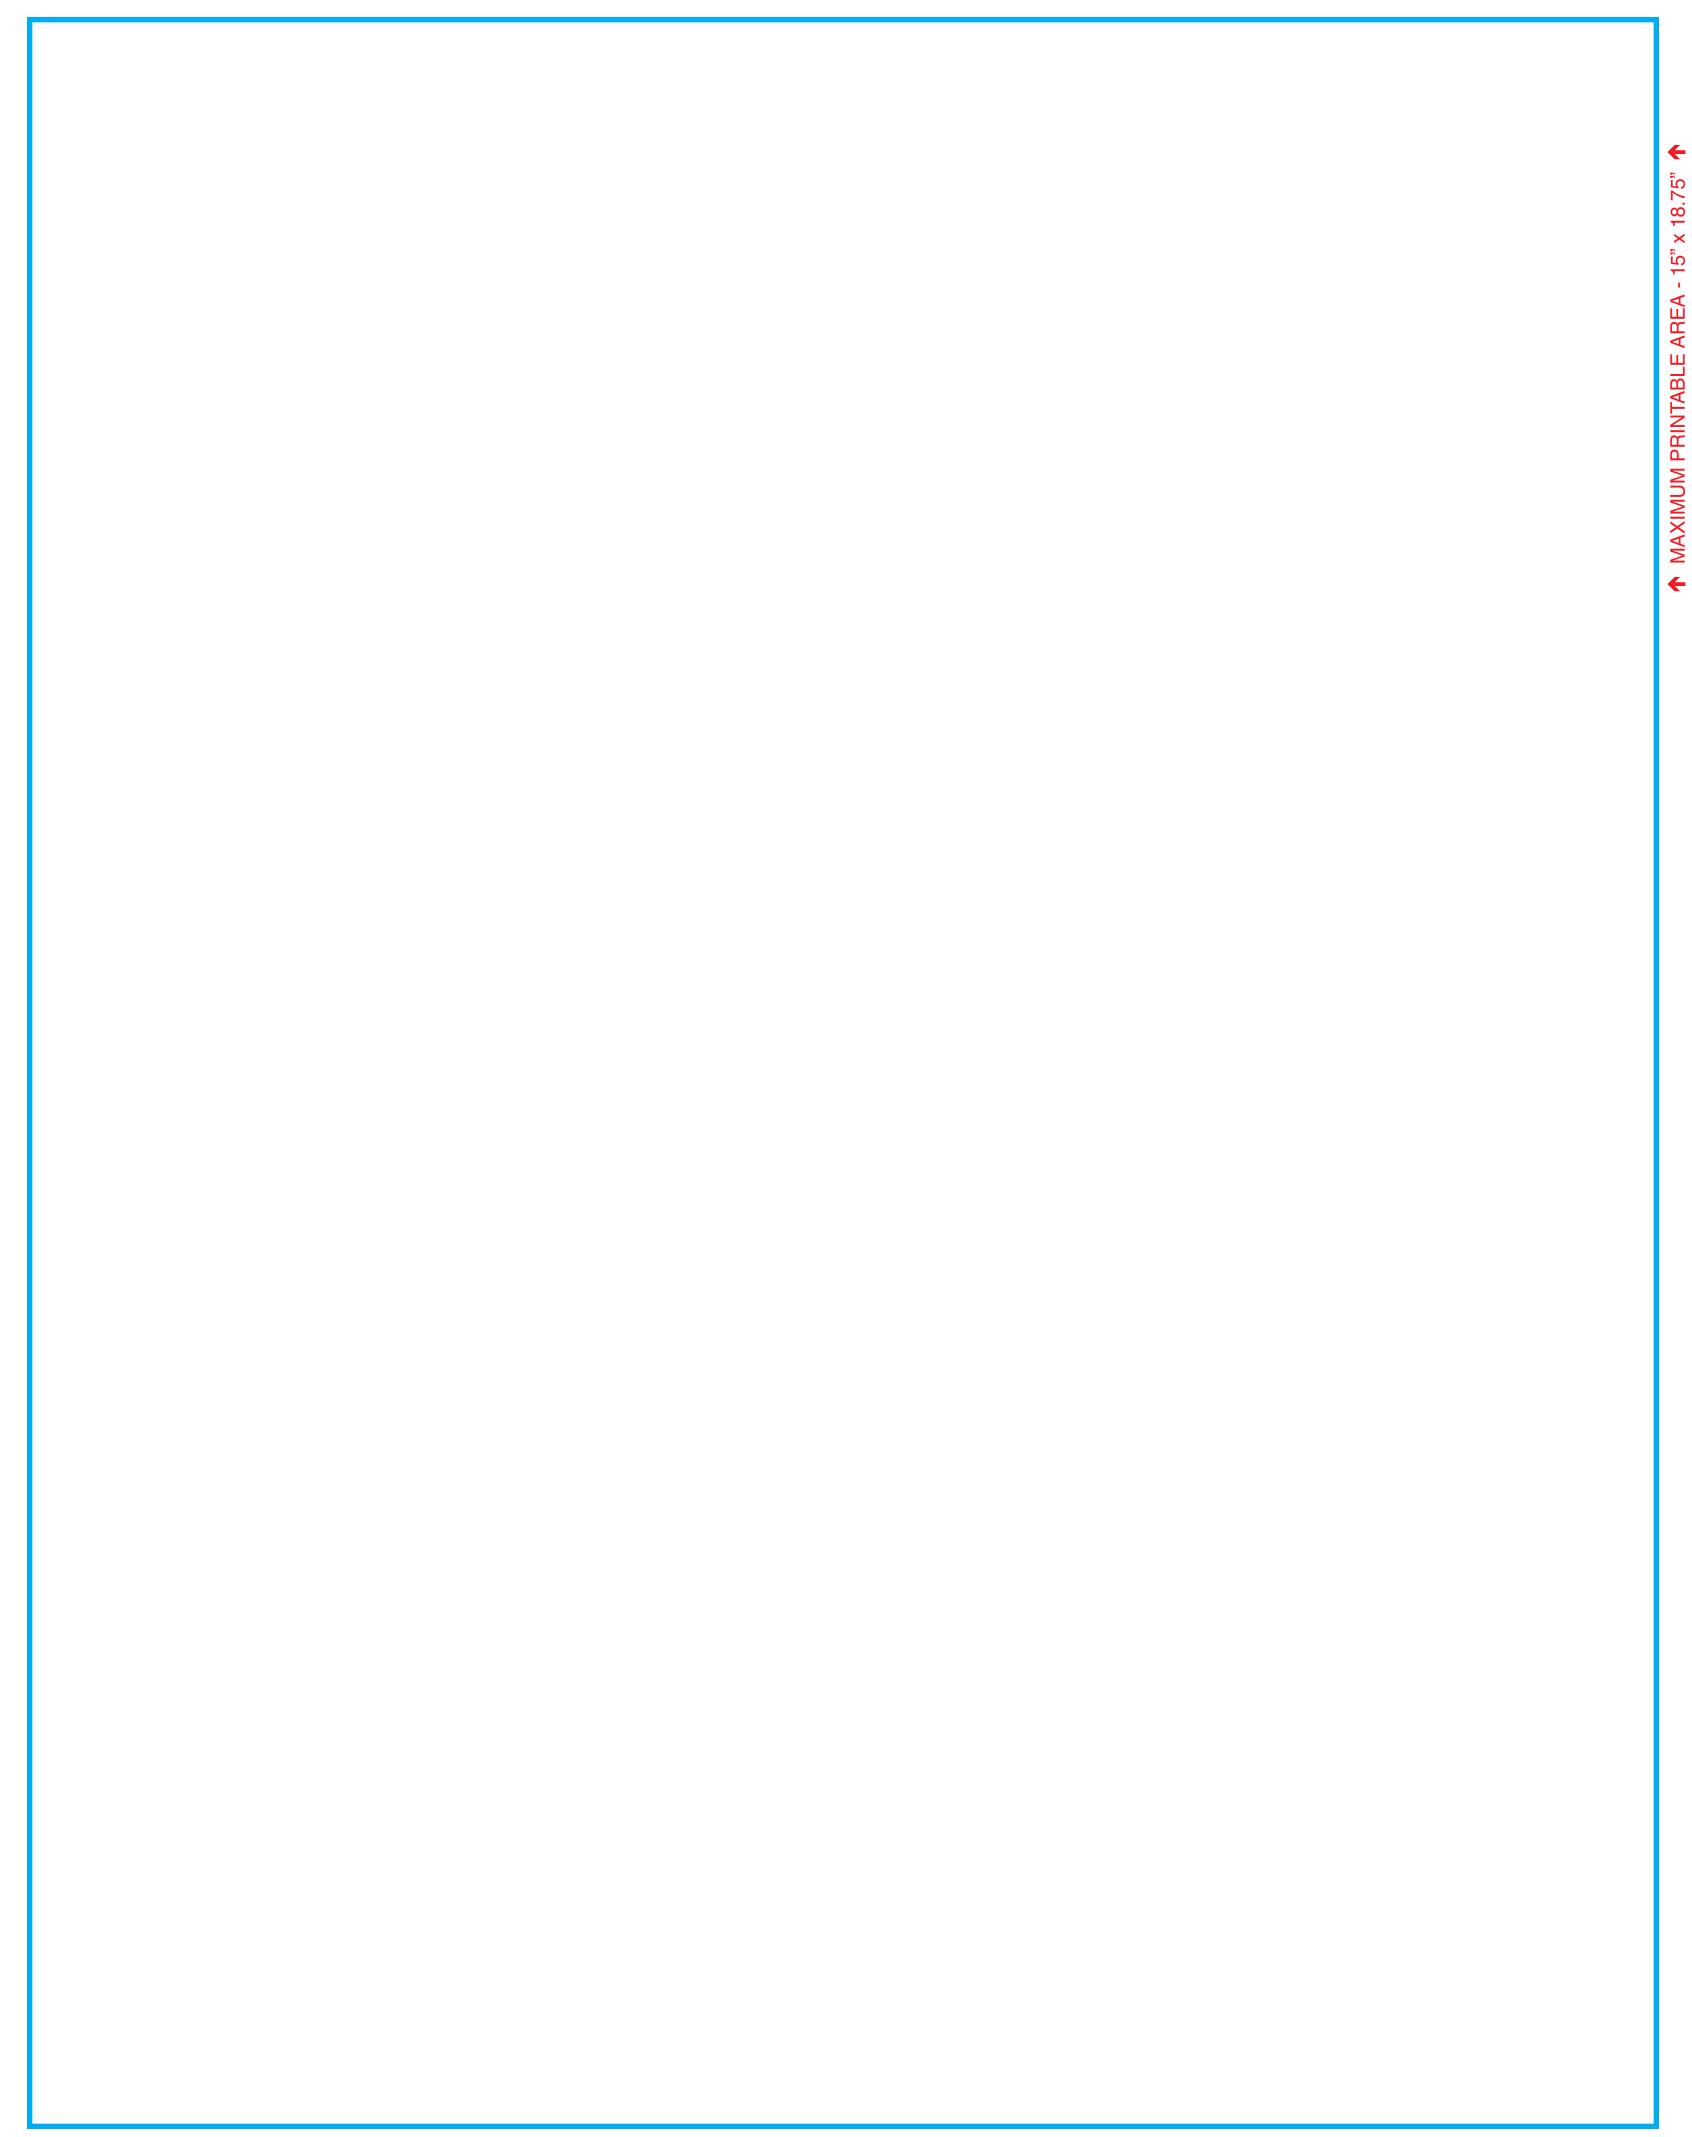

### **Product Specifications**

- 17" × 22" (Maximum imprint 15" × 18-3/4")
- Equivalent to 80# Poly Back Paper (coated on one side)
- · Full color printing available
- No set up charge
- · We can match any design
- Quantities: Minimum 1,500 / Incremental 500 / 500 per box