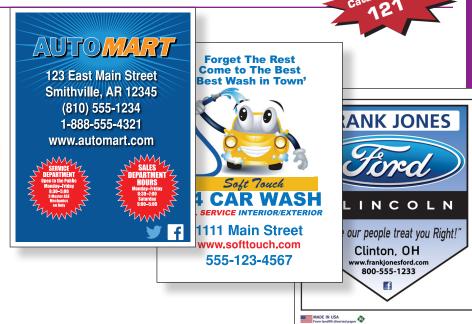

# **Custom Paper Floor Mats**

### Item Specs

- 17" x 22"
- 55# Offset Paper

Full-Service Printing Experts!

Choose 1 color, 2 color or a Full Color Range.

"We deliver your print job
any way you want it done!"