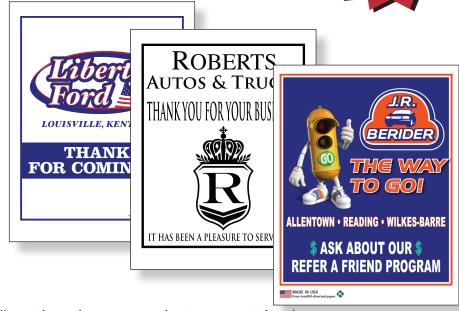

# **Custom latex Floor Mats**

# Item Specs

- 17" x 22"
- 80# Latex Impregnated Paper